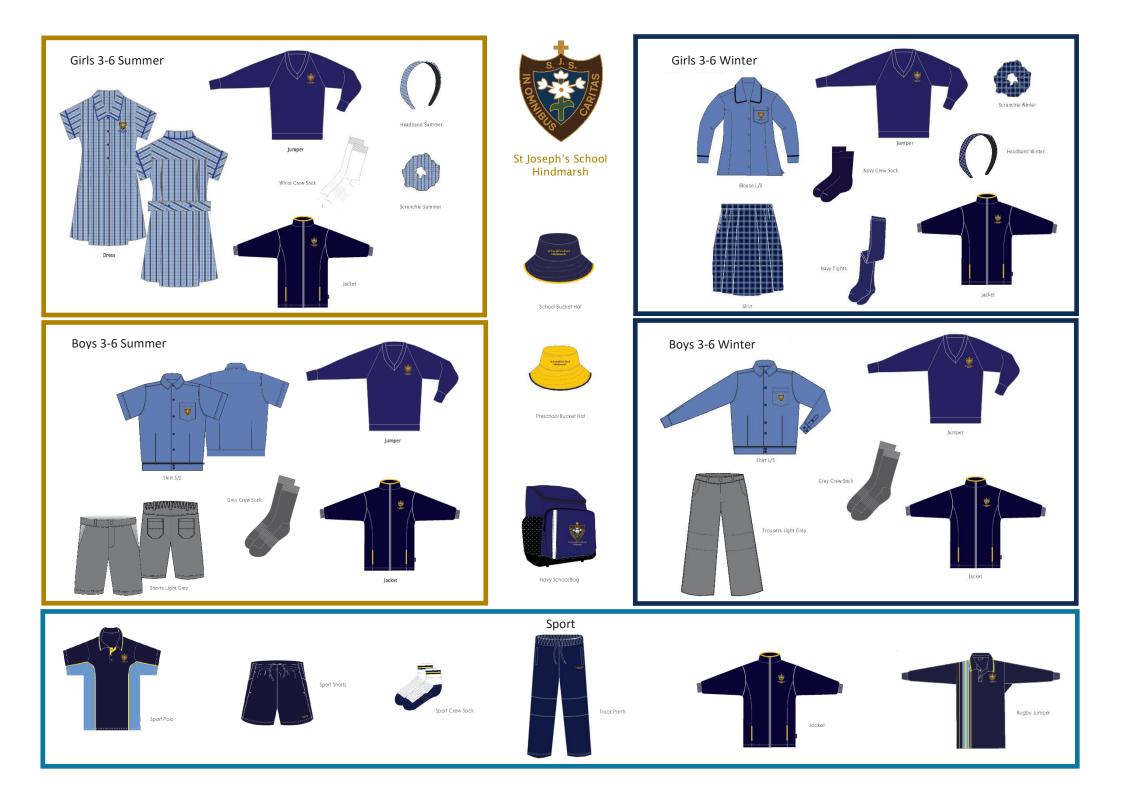

## Uniform Price List

| Early Years (R-2) |                                              |     |                    |
|-------------------|----------------------------------------------|-----|--------------------|
| Sports            |                                              |     |                    |
| Unisex            | Sports short-sleeve polo                     |     | \$50.00            |
|                   | Sports shorts                                |     | \$40.00            |
|                   | Zip Front Jacket                             | Jnr | \$63.00            |
|                   |                                              | Snr | \$68.00            |
|                   | Rugby Top                                    | ·   | \$86.00            |
|                   | Track Pants                                  |     | \$48.00            |
|                   | Sports crew socks with school-coloured bands |     | \$10.00            |
| Primary Years (3- | -6)                                          |     |                    |
| Summer            |                                              |     |                    |
| Girls Summer      | Dress                                        | Jnr | \$82.00 (J2 – J14) |
|                   |                                              | Snr | \$88.00 (L8 – L26) |
|                   | Socks (crew) – white [1-pack]                |     | \$8.95             |
| Boys Summer       | Shirt, short sleeved                         |     | \$48.50            |
|                   | Shorts – grey                                |     | \$42.00            |
|                   | Socks (crew) – grey [1-pack]                 |     | \$8.95             |
| Winter            |                                              |     |                    |
| Unisex Winter     | Jumper                                       |     | \$85.00            |
| or Summer         | Zip Front Jacket                             | Jnr | \$63.00 (J2 – J14) |
|                   |                                              | Snr | \$68.00 (XS – 6XL) |
| Girls Winter      | Skirt                                        | ·   | \$79.00            |
|                   | Blouse, long sleeved                         |     | \$49.50            |
|                   | Navy tights                                  |     | \$12.50            |
|                   | Socks (crew) – navy [1-pack]                 |     | \$8.95             |
| Boys Winter       | Shirt, long sleeved                          |     | \$49.50            |
|                   | Trousers – grey                              |     | \$48.00            |
|                   | Socks – grey [1-pack]                        |     | \$8.95             |
| Sports            |                                              |     |                    |
| Unisex            | Sports short-sleeve polo                     |     | \$50.00            |
|                   | Sports shorts                                |     | \$40.00            |
|                   | Zip Front Jacket                             | Jnr | \$63.00 (J2 – J14) |
|                   |                                              | Snr | \$68.00 (XS – 6XL) |
|                   | Rugby Top                                    |     | \$86.00            |
|                   | Track Pants                                  |     | \$48.00            |
|                   | Sports crew socks with school-coloured bands |     | \$10.00            |

| Additional Items |                                    |         |  |
|------------------|------------------------------------|---------|--|
| Unisex           | Navy School Bag with school emblem | \$55.00 |  |
|                  | School navy bucket hat             | \$14.50 |  |
| Girls Summer     | Scrunchie - both styles available  | \$10.50 |  |
| or Winter        | Headband - both styles available   | \$12.00 |  |

Prices effective April 2025